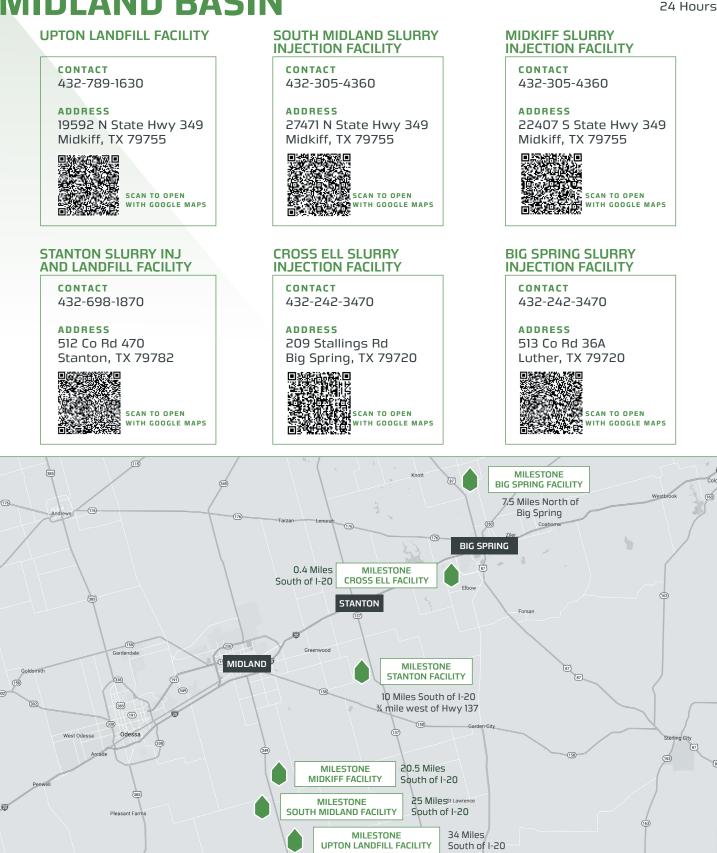

## MIDLAND BASIN

HEADQUARTERS 840 Gessner, Suite 600, Houston, TX 77024 OFFICE FΔX 832-739-6700 832-739-6699

**OPERATIONAL HOURS FOR ALL FACILITIES** 

For driving directions, wait times, and other locations, visit Milestone-ES.com