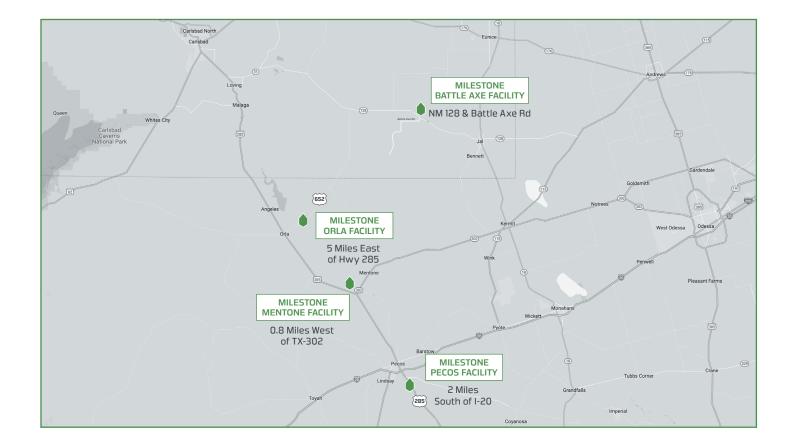

### ORLA SLURRY INJECTION AND LANDFILL FACILITY

HOURS 24 Hours

slurry 432-789-1250

LANDFILL 432-789-1242

ADDRESS 447 FM 652 E Orla, TX 79770

SCAN TO OPEN WITH GOOGLE MAPS

### MENTONE SLURRY INJECTION FACILITY

**HOURS** 24 Hours

**CONTACT** 432-652-6895

ADDRESS 1674 US Hwy 285N Mentone, TX 79754

SCAN TO OPEN WITH GOOGLE MAPS

### PECOS SLURRY INJECTION FACILITY

**HOURS** 24 Hours

сонтаст 432-652-6895

ADDRESS 333 Co Rd 115 Pecos, TX 79772

SCAN TO OPEN WITH GOOGLE MAPS

### BATTLE AXE SLURRY INJECTION FACILITY

**HOURS** 24 Hours

**CONTACT** 575-214-6800

ADDRESS 1290 NM Hwy 128 Jal, NM 88252

SCAN TO OPEN WITH GOOGLE MAPS

HEADQUARTERS 840 Gessner, Suite 600, Houston, TX 77024 **OFFICE FAX** 832-739-6700 832-739-6699